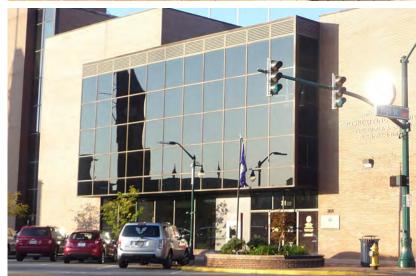

#### **PROPERTY HIGHLIGHTS**

- Only 5 Suites Left! 1,010 SF to 1,840 SF suites available in this beautiful 122,341 SF downtown office building in the heart of Elkhart
- Free parking with some covered parking spots available
- Furniture included in some suites
- High-speed internet available in the building through Comcast
- Building is professionally managed and well-maintained
- On the city/county bus line; close to the Lerner, restaurants, retailers and financial institutions
- Additional parking across Main Street in the City-owned lot