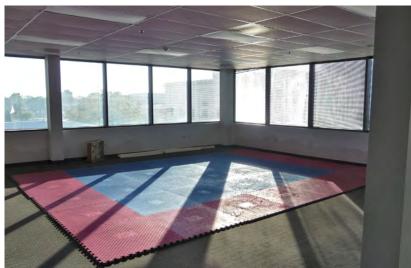

#### **PROPERTY HIGHLIGHTS**

- Only 5 Suites Left! 1,010 SF to 1,840 SF suites available in this beautiful 122,341 SF downtown office building in the heart of Elkhart
- Free parking with some covered parking spots available
- Furniture included in some suites
- High-speed internet available in the building through Comcast
- Building is professionally managed and well-maintained
- On the city/county bus line; close to the Lerner, restaurants, retailers and financial institutions
- Additional parking across Main Street in the City-owned lot