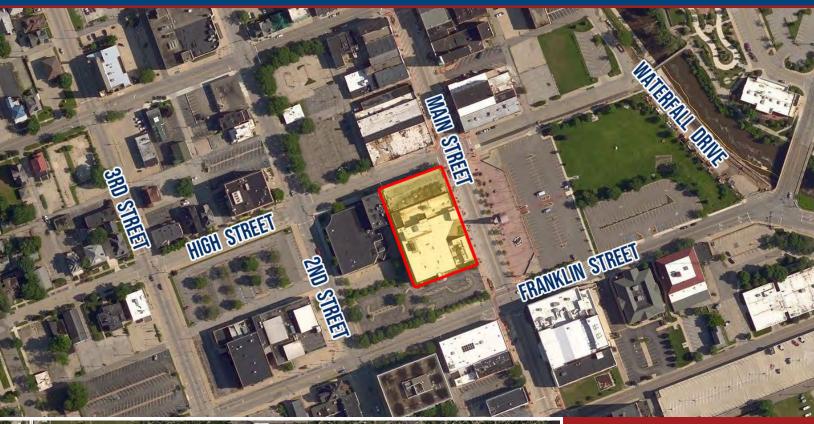

#### **PROPERTY HIGHLIGHTS**

- Only 5 Suites Left! 1,010 SF to 1,840 SF suites available in this beautiful 122,341 SF downtown office building in the heart of Elkhart
- Free parking with some covered parking spots available
- Furniture included in some suites
- High-speed internet available in the building through Comcast
- Building is professionally managed and well-maintained
- On the city/county bus line; close to the Lerner, restaurants, retailers and financial institutions
- Additional parking across Main Street in the City-owned lot