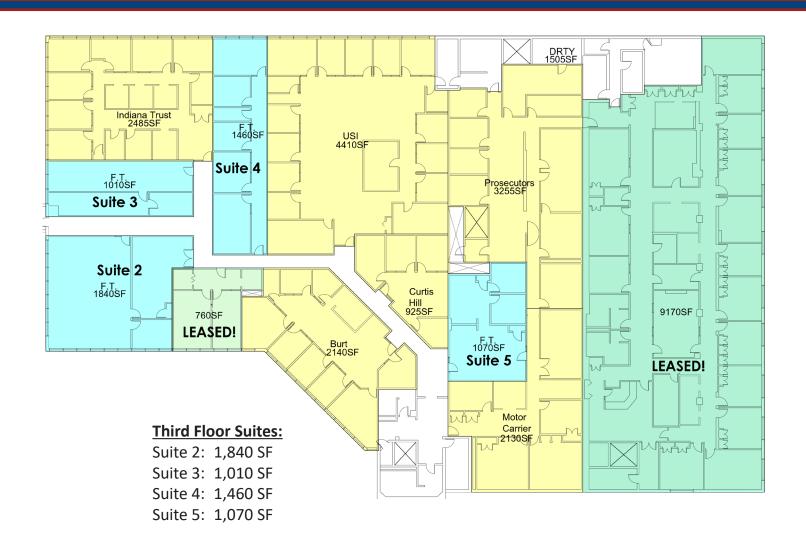

#### **PROPERTY HIGHLIGHTS**

- Only 5 Suites Left! 1,010 SF to 1,840 SF suites available in this beautiful 122,341 SF downtown office building in the heart of Elkhart
- Free parking with some covered parking spots available
- Furniture included in some suites
- High-speed internet available in the building through Comcast
- Building is professionally managed and well-maintained
- On the city/county bus line; close to the Lerner, restaurants, retailers and financial institutions
- Additional parking across Main Street in the City-owned lot