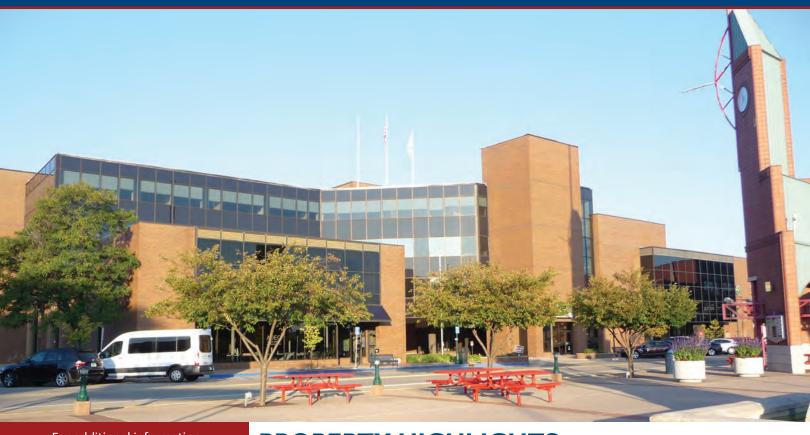

#### **PROPERTY HIGHLIGHTS**

- Only 5 Suites Left! 1,010 SF to 1,840 SF suites available in this beautiful 122,341 SF downtown office building in the heart of Elkhart
- Free parking with some covered parking spots available
- Furniture included in some suites
- High-speed internet available in the building through Comcast
- Building is professionally managed and well-maintained
- On the city/county bus line; close to the Lerner, restaurants, retailers and financial institutions
- Additional parking across Main Street in the City-owned lot