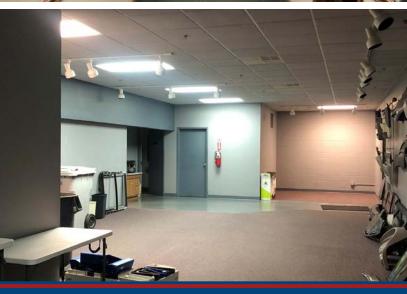

### **PROPERTY HIGHLIGHTS**

- 8,000 SF office space with a showroom in the front of an attractive building
- Reception area with lots of natural light
- 12 spacious offices and three large conference rooms/showrooms
- Can be split into two suites of 4,000 SF; two separate entrances
- Five bathrooms: one is private and shared by two executive offices
- Municipal water and sewer
- Tenant will pay 10% of annual taxes and insurance
- Ample parking: 20+ spaces (5 in front and 15 on the side)
- Available March 1, 2021