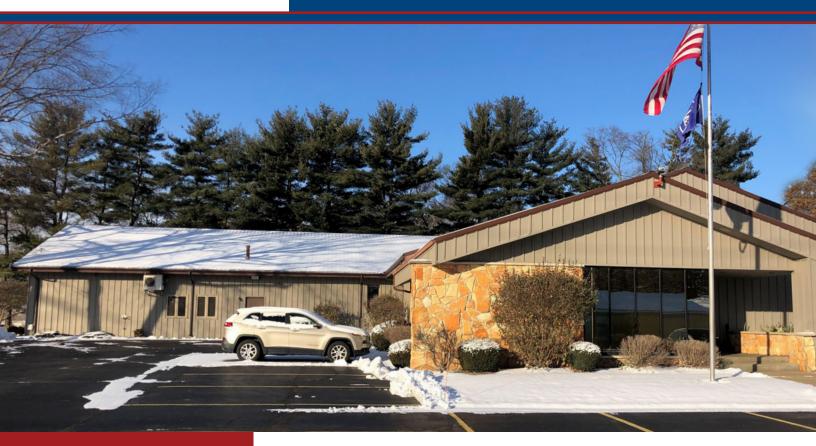

### **PROPERTY HIGHLIGHTS**

- 8,000 SF office space with a showroom in the front of an attractive building
- Reception area with lots of natural light
- 12 spacious offices and three large conference rooms/showrooms
- Can be split into two suites of 4,000 SF; two separate entrances
- Five bathrooms: one is private and shared by two executive offices
- Municipal water and sewer
- Tenant will pay 10% of annual taxes and insurance
- Ample parking: 20+ spaces (5 in front and 15 on the side)
- Available March 1, 2021